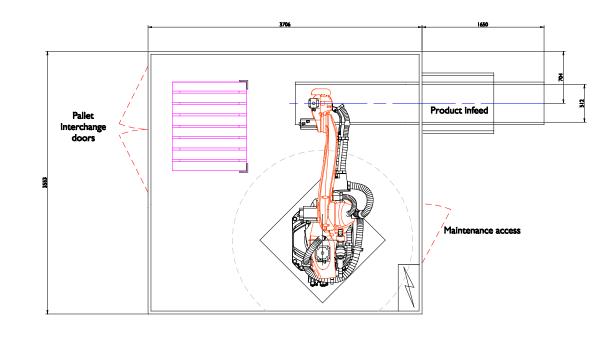

## Standard technical specifications

Max Load: 180Kg (inc. gripper) Concept: Semi-auto Number of pick up points: 1 Number of pallet load positions: 1 Axis: 4 axis robot Pallet sizes: Euro 800x1200mm, Chep 1000x1200mm Max loaded pallet height: 1800mm Product Infeed height: 500mm to 1500mm Pallet outfeed height: Floor to 600mm Sample power consumption: 8Kw, 0.82A/Ph, 400V, 3 Phase, N&E (Product and Gripper dependant) Sample air supply: Up to 16.8 cfm @ 80 psi (6 bar) (Product and Gripper dependant) Typical net weight: 1000Kg Specific components: Kuka, Rockwell Controls, SMC Pneumatics