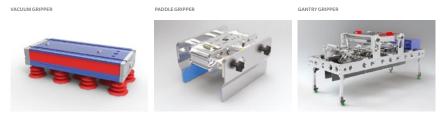

## Robot palletisers RP-KR180-P1 | Robot palletiser

## Standard technical specifications

Max Load: 180Kg (inc. gripper) Concept: Semi-auto Number of pick up points: 1 Number of pallet load positions: 1 Axis: 4 axis robot Pallet sizes: Euro 800x1200mm, Chep 1000x1200mm Max loaded pallet height: 1800mm Product Infeed height: 500mm to 1500mm Pallet outfeed height: Floor to 600mm Sample power consumption: 8Kw, 0.82A/Ph, 400V, 3 Phase, N&E (Product and Gripper dependant) Sample air supply: Up to 16.8 cfm @ 80 psi (6 bar) (Product and Gripper dependant) Typical net weight: 1000Kg Specific components: Kuka, Rockwell Controls, SMC Pneumatics

Colour: RAL 7035 grey

## Typical gripper options



## Options

Schneider partnership/Siemens controls Product infeed conveyors Pallet conveyors Layer pad store Pallet store Robot selection to suit payload and product requirements 6 axis robot Gripper and end effector variants



For more information, contact: WestRock Automated Packaging Systems Phone: +44.0.1502.713777 • E-mail: aps.uk@westrock.com • www.linkxpackaging.com