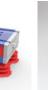

# Robot palletisers

## RP-KR120-C1-PD-P1 | Robot palletiser

#### Standard technical specifications

Max Load: 120Kg (inc. gripper)

Concept: Automatic

Number of pick up points: 1

Number of pallet load positions: 1

Axis: 4 axis robot

Pallet sizes: Euro 800x1200mm, Chep 1000x1200mm

Max loaded pallet height: 1800mm

**Product Infeed height:** 500mm to 1500mm

Pallet outfeed height: Floor to 600mm

Sample power consumption: 8Kw, 0.82A/Ph, 400V, 3 Phase, N&E

(Product and Gripper dependant)

Sample air supply: Up to 16.8 cfm @ 80 psi (6 bar)

(Product and Gripper dependant)

**Typical net weight: 1000**Kg

**Specific components:** Kuka, Rockwell Controls, SMC Pneumatics

Colour: RAL 7035 grey

### Typical gripper options

VACUUM GRIPPER



NADDI E CDIDDED



ANTRY GRIPPER



#### **Options**

Schneider partnership/Siemens controls

Product infeed conveyors

Pallet conveyors Layer pad store Pallet store Robot selection to suit payload and product requirements

6 axis robot

Gripper and end effector variants







©2019 WestRock Company. All rights reserved.