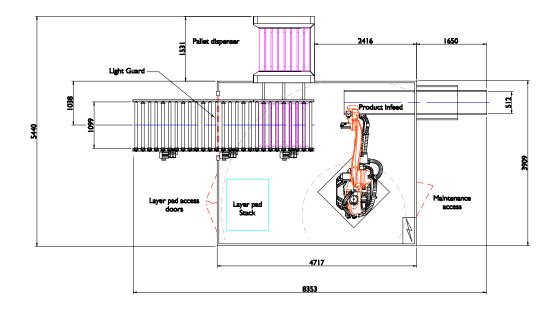

#### Standard technical specifications

Max Load: 120Kg (inc. gripper)

Concept: Automatic

Number of pick up points: 1

Number of pallet load positions: 1

Axis: 4 axis robot

Pallet sizes: Euro 800x1200mm, Chep 1000x1200mm

Max loaded pallet height: 1800mm

**Product Infeed height:** 500mm to 1500mm

Pallet outfeed height: Floor to 600mm

Sample power consumption: 8Kw, 0.82A/Ph, 400V, 3 Phase, N&E

(Product and Gripper dependant)

#### **Options**

Schneider partnership/Siemens controls

Product infeed conveyors

Pallet conveyors Layer pad store Pallet store Robot selection to suit payload and product requirements

6 axis robot

Gripper and end effector variants