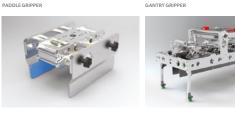

## Robot palletisers RP2-KR120-C2-P1 | Robot palletiser

## Standard technical specifications

Max Load: 120Kg (inc. gripper) Concept: Automatic Number of pick up points: 1 Number of pallet load positions: 2 Axis: 4 axis robot Pallet sizes: Euro 800x1200mm, Chep 1000x1200mm Max loaded pallet height: 1800mm Product Infeed height: 500mm to 1500mm Pallet outfeed height: Floor to 600mm Sample power consumption: 8Kw, 0.82A/Ph, 400V, 3 Phase, N&E (Product and Gripper dependant) Sample air supply: Up to 16.8 cfm @ 80 psi (6 bar) (Product and Gripper dependant) Typical net weight: 1000Kg Specific components: Kuka, Rockwell Controls, SMC Pneumatics

Colour: RAL 7035 grey

## **Typical gripper options**

VACUUM GRIPPER





## Options

Schneider partnership/Siemens controls Product infeed conveyors Pallet conveyors Layer pad store Pallet store Robot selection to suit payload and product requirements 6 axis robot Gripper and end effector variants



For more information, contact: WestRock Automated Packaging Systems Phone: +44.0.1502.713777 • E-mail: aps.uk@westrock.com • www.linkxpackaging.com