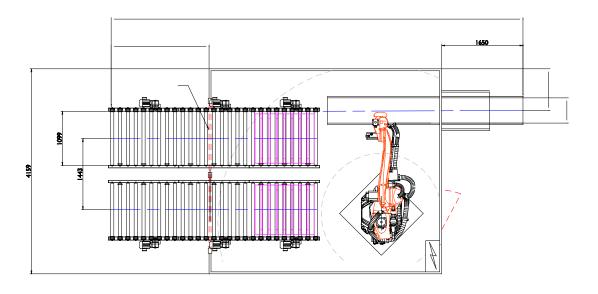

## Standard technical specifications

Max Load: 120Kg (inc. gripper) Concept: Automatic Number of pick up points: 1 Number of pallet load positions: 2 Axis: 4 axis robot Pallet sizes: Euro 800x1200mm, Chep 1000x1200mm Max loaded pallet height: 1800mm Product Infeed height: 500mm to 1500mm Pallet outfeed height: Floor to 600mm Sample power consumption: 8Kw, 0.82A/Ph, 400V, 3 Phase, N&E (Product and Gripper dependant) Sample air supply: Up to 16.8 cfm @ 80 psi (6 bar) (Product and Gripper dependant) Typical net weight: 1000Kg Specific components: Kuka, Rockwell Controls, SMC Pneumatics

## Options

Schneider partnership/Siemens controls Product infeed conveyors Pallet conveyors Layer pad store Pallet store Robot selection to suit payload and product requirements 6 axis robot Gripper and end effector variants