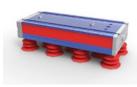

## Robot palletisers RP2-KR120-C2-P1 | Robot palletiser

## Standard technical specifications

Max Load: 120Kg (inc. gripper) Concept: Automatic Number of pick up points: 1 Number of pallet load positions: 2 Axis: 4 axis robot Pallet sizes: Euro 800x1200mm, Chep 1000x1200mm Max loaded pallet height: 1800mm Product Infeed height: 500mm to 1500mm Pallet outfeed height: Floor to 600mm Sample power consumption: 8Kw, 0.82A/Ph, 400V, 3 Phase, N&E (Product and Gripper dependant) Sample air supply: Up to 16.8 cfm @ 80 psi (6 bar) (Product and Gripper dependant) Typical net weight: 1000Kg Specific components: Kuka, Rockwell Controls, SMC Pneumatics

Colour: RAL 7035 grey

## **Typical gripper options**

VACUUM GRIPPER





## Options

Schneider partnership/Siemens controls Product infeed conveyors Pallet conveyors Layer pad store Pallet store Robot selection to suit payload and product requirements 6 axis robot Gripper and end effector variants



For more information, contact: WestRock Automated Packaging Systems Phone: +44.0.1502.713777 • E-mail: aps.uk@westrock.com • www.linkxpackaging.com