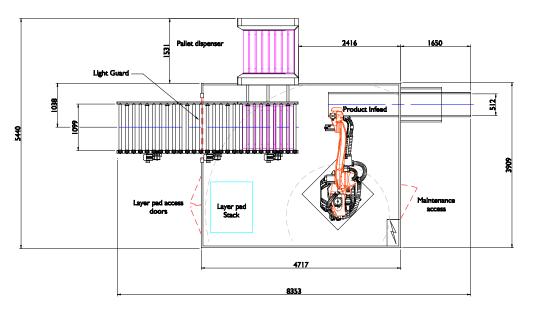

## Standard technical specifications

Max Load: 40Kg (inc. gripper) **Concept:** Automatic Number of pick up points: 1 Number of pallet load positions: 1 Axis: 4 axis robot Pallet sizes: Euro 800x1200mm, Chep 1000x1200mm Max loaded pallet height: 1800mm Product Infeed height: 500mm to 1500mm Pallet outfeed height: Floor to 600mm Sample power consumption: 8Kw, 0.82A/Ph, 400V, 3 Phase, N&E (Product and Gripper dependant) Sample air supply: Up to 16.8 cfm @ 80 psi (6 bar) (Product and Gripper dependant) Typical net weight: 1000Kg Specific components: Kuka, Rockwell Controls, SMC Pneumatics **Colour:** RAL 7035 grey

## Options

Schneider partnership/Siemens controls Product infeed conveyors Pallet conveyors Layer pad store Pallet store Robot selection to suit payload and product requirements 6 axis robot Gripper and end effector variants