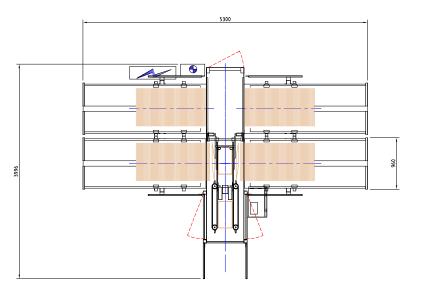

## Standard technical specifications

Speed: up to 10 CPM Concept: 4 sizes on demand Board size: Min L320 x W250 x OH150| Max L750 x W500 x OH700 Board magazine capacity: 2400mm Typical board loading height: 600mm Outfeed height: 600mm Sample power consumption: 5Kw, 16A/Ph, 440V, 3 Phase, N&E Air supply: Up to 15 cfm @ 80 psi (6 bar) Net weight: 1250Kg Closure: Tape with 75mm or 50mm tape Specific components: Rockwell Controls Mainframe: mild steel powder coated