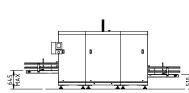

## Multi case/carton erectors

CF-600-G2 | Case/carton erector

## Standard technical specifications

Speed: up to 15 CPM Concept: 2 sizes on demand Board size: Min L320 x W250 x OH150| Max L750 x W500 x OH700 Board magazine capacity: 2400mm Typical board loading height: 600mm Outfeed height: 600mm Sample power consumption: 5Kw, 16A/Ph, 440V, 3 Phase, N&E Air supply: Up to 15 cfm @ 80 psi (6 bar) Net weight: 1250Kg Closure: Hot melt glue Specific components: Rockwell Controls Mainframe: mild steel powder coated