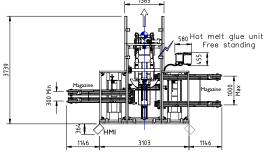

## Standard technical specifications

Speed: up to 15 CPM Concept: 2 sizes on demand Board size: Min L320 x W250 x OH150| Max L750 x W500 x OH700 Board magazine capacity: 2400mm Typical board loading height: 600mm Outfeed height: 600mm Sample power consumption: 5Kw, 16A/Ph, 440V, 3 Phase, N&E Air supply: Up to 15 cfm @ 80 psi (6 bar) Net weight: 1250Kg Closure: Hot melt glue Specific components: Rockwell Controls Mainframe: mild steel powder coated