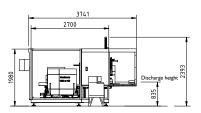

## Standard technical specifications

Speed: up to 15 CPM Concept: 2 sizes on demand Board size: Min L320 x W250 x OH150| Max L750 x W500 x OH700 Board magazine capacity: 2400mm Typical board loading height: 600mm Outfeed height: 600mm Sample power consumption: 5Kw, 16A/Ph, 440V, 3 Phase, N&E Air supply: Up to 15 cfm @ 80 psi (6 bar) Net weight: 1250Kg Closure: Hot melt glue Specific components: Rockwell Controls Mainframe: mild steel powder coated