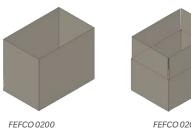

## **Board specification**

Case/Carton Styles: Low/High Walled, Shelf Ready Materials: B-flute, C-flute, E-flute or combination Styles: FEFCO 0200, 0201 and RSC/HSC

## Options

FEFCO board style variants Oversized and undersized case variants

FEFCO 0201

2 sizes on demand

For more information, contact: WestRock Automated Packaging Systems Phone: +44.0.1502.713777 • E-mail: aps.uk@westrock.com • www.linkxpackaging.com