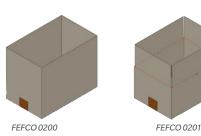

## **Board specification**

**Case/Carton Styles:** Low/High Walled, Shelf Ready **Materials:** B-flute, C-flute, E-flute or combination

Styles: FEFCO 0200, 0201 and RSC/HSC