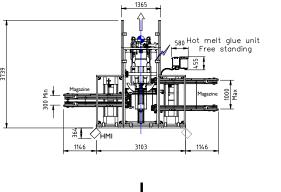

## Standard technical specifications

**Speed:** up to 15 CPM

Concept: 2 sizes on demand

**Board size:** Min L320 x W250 x OH150 | Max L750 x W500 x OH700

**Board magazine capacity:** 2400mm **Typical board loading** height: 600mm

Outfeed height: 600mm

Sample power consumption: 4Kw, 12A/Ph, 440V, 3 Phase, N&E

Air supply: Up to 12 cfm @ 80 psi (6 bar)

Net weight: 1000Kg

Tape seal on base 50mm or 75mm tape Specific components: Rockwell Controls Mainframe mild steel powder coated