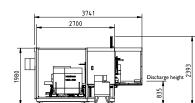

## Standard technical specifications

**Speed:** up to 15 CPM

Concept: 2 sizes on demand

**Board size:** Min L320 x W250 x OH150 | Max L750 x W500 x OH700

**Board magazine capacity:** 2400mm **Typical board loading** height: 600mm

Outfeed height: 600mm

Sample power consumption: 4Kw, 12A/Ph, 440V, 3 Phase, N&E

Air supply: Up to 12 cfm @ 80 psi (6 bar)

Net weight: 1000Kg

Tape seal on base 50mm or 75mm tape Specific components: Rockwell Controls Mainframe mild steel powder coated