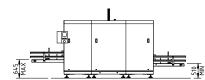

erectors

CF-600-T2 | Case/carton erector

## Standard technical specifications

**Speed:** up to 15 CPM

Concept: 2 sizes on demand

**Board size:** Min L320 x W250 x OH150 | Max L750 x W500 x OH700

**Board magazine capacity:** 2400mm **Typical board loading** height: 600mm

Outfeed height: 600mm

Sample power consumption: 4Kw, 12A/Ph, 440V, 3 Phase, N&E

Air supply: Up to 12 cfm @ 80 psi (6 bar)

Net weight: 1000Kg

Tape seal on base 50mm or 75mm tape Specific components: Rockwell Controls Mainframe mild steel powder coated

## **Board specification**

**Case/Carton Styles:** Low/High Walled, Shelf Ready **Materials:** B-flute, C-flute, E-flute or combination

Styles: FEFCO 0200, 0201 and RSC/HSC

## **Options**

FEFCO board style variants

Oversized and undersized case variants











For more information, contact: WestRock Automated Packaging Systems
Phone: +44.0.1502.713777 • E-mail: aps.uk@westrock.com • www.linkxpackaging.com



©2019 WestRock Company, All rights reserved.