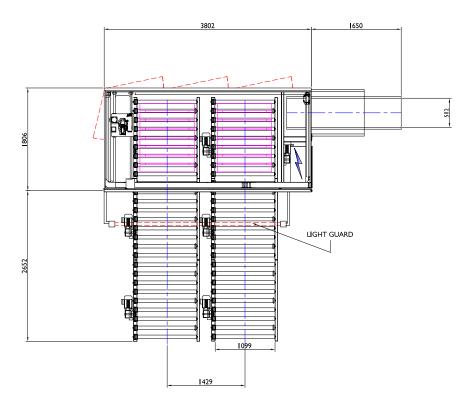

#### Standard technical specifications

**Speed:** Up to 10 movements/min

Concept: Automatic

Number of pick up points: 1

Number of pallet load positions: 2

Axis: 3 axis of precision servo motion

Pallet sizes: Euro 800x1200mm, Chep 1000x1200mm

Max loaded pallet height: 1800mm

**Product Infeed height:** 500mm to 1500mm **Pallet outfeed height:** Floor to 600mm

Sample power consumption: 8Kw, 0.82A/Ph, 400V, 3 Phase, N&E

(Product and Gripper Dependant)

Sample air supply: Up to 16.8 cfm @ 80 psi (6 bar)

Typical net weight: 1000Kg

**Specific components:** Rockwell Controls, SMC Pneumatics

Colour: RAL 7035 grey