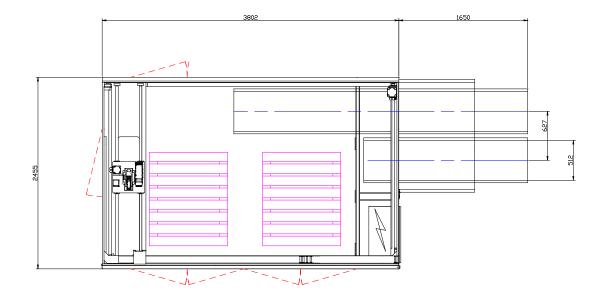

## Standard technical specifications

Speed: Up to 10 movements/min Concept: Semi-auto Number of pick up points: 2 Number of pallet load positions: 2 Axis: 3 axis of precision servo motion Pallet sizes: Euro 800x1200mm, Chep 1000x1200mm Max loaded pallet height: 1800mm Product Infeed height: 500mm to 1500mm Pallet outfeed height: Floor to 600mm Sample power consumption: 8Kw, 0.82A/Ph, 400V, 3 Phase, N&E (Product and Gripper Dependant) Sample air supply: Up to 16.8 cfm @ 80 psi (6 bar) Typical net weight: 1000Kg Specific components: Rockwell Controls, SMC Pneumatics Colour: RAL 7035 grey