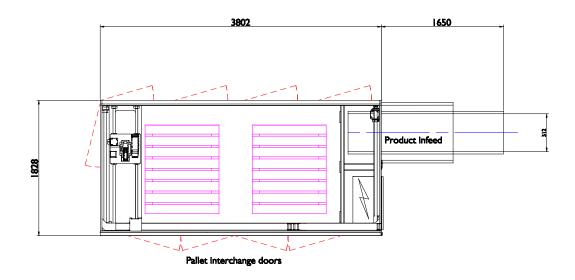

## Standard technical specifications

Speed: Up to 10 movements/min Concept: Semi-auto Number of pick up points: 1 Number of pallet load positions: 2 Axis: 3 axis of precision servo motion Pallet sizes: Euro 800x1200mm, Chep 1000x1200mm Max loaded pallet height: 1800mm Product Infeed height: 500mm to 1500mm Pallet outfeed height: Floor to 600mm Sample power consumption: 8Kw, 0.82A/Ph, 400V, 3 Phase, N&E (Product and Gripper Dependant) Sample air supply: Up to 16.8 cfm @ 80 psi (6 bar) Typical net weight: 1000Kg Specific components: Rockwell Controls, SMC Pneumatics Colour: RAL 7035 grey