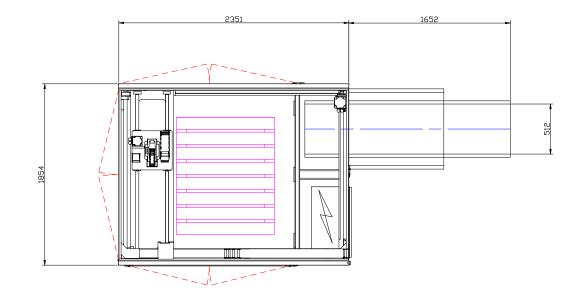

## Standard technical specifications

**Speed:** Up to 10 movements/min Concept: Semi-auto Number of pick up points: 1 Number of pallet load positions: 1 Axis: 3 axis of precision servo motion Pallet sizes: Euro 800x1200mm, Chep 1000x1200mm Max loaded pallet height: 1800mm Product Infeed height: 500mm to 1500mm Pallet outfeed height: Floor to 600mm Sample power consumption: 8Kw, 0.82A/Ph, 400V, 3 Phase, N&E (Product and Gripper Dependant) Sample air supply: Up to 16.8 cfm @ 80 psi (6 bar) Typical net weight: 1000Kg Specific components: Rockwell Controls, SMC Pneumatics Colour: RAL 7035 grey