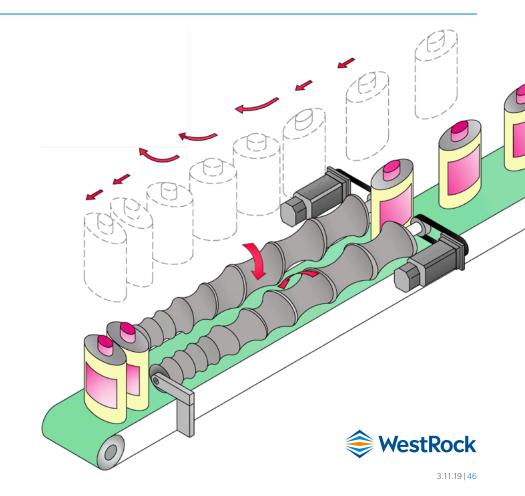

# CL120FTS | Scroll turner

#### Standard technical specifications

Speed: Up to 200 CPM\*
Concept: Single size bottles (ovaloids or rounds)
Outfeed height: 900mm nominal
Sample power consumption: 3.24Kw, 14.09A/Ph, 440V, 3 Phase, N&E
Net weight: 550Kg
Specific components: Rockwell Controls, SMC Pneumatics
Colour: RAL 7035 grey

## Pack type

Glass or Plastic Containers