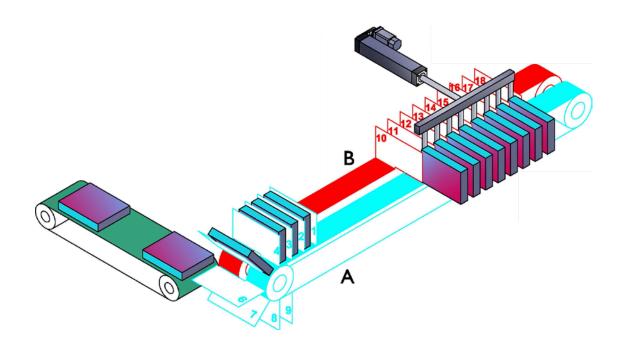

## CL120RTU | Carton uprighter collator

### Standard technical specifications

**Speed:** Up to 300 CPM\* **Concept:** Multiple size **Infeed height:** To suit

Outfeed height: 900mm nominal

Sample power consumption: 3.24Kw, 14.09A/Ph, 440V, 3 Phase, N&E

### Pack type

Cartons

#### **Options**

Inline and right angle discharge
On demand multiple size tray forming

Conveyors

Shrink wrapping

Automatic case/carton loading and closing

©2019 WestRock Company. All rights reserved.

<sup>\*</sup>Speed dependant on product and product format