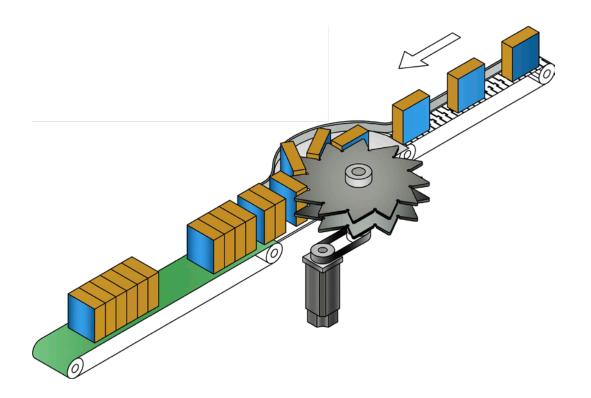

## CL300SWH | Horizontal starwheel carton collator

#### Standard technical specifications

**Speed:** Up to 300 CPM\* **Concept:** Multiple size **Infeed height:** To suit

Outfeed height: 900mm nominal

Sample power consumption: 3.24Kw, 14.09A/Ph, 440V, 3 Phase, N&E

#### **Options**

Inline and right angle discharge Changepart starwheels On demand multiple size tray forming Conveyors Shrink wrapping
Automatic case/carton loading and closing

©2019 WestRock Company, All rights reserved.