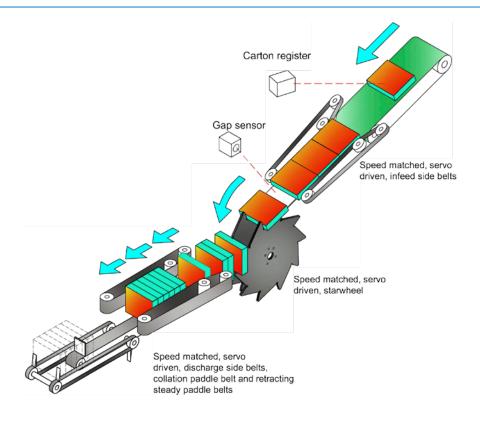

# CL300SWV | Vertical starwheel carton collator

## Standard technical specifications

**Speed:** Up to 300 CPM\* **Concept:** Multiple size **Infeed height:** To suit

Outfeed height: 900mm nominal

**Sample power consumption:** 3.24Kw, 14.09A/Ph, 440V, 3 Phase, N&E