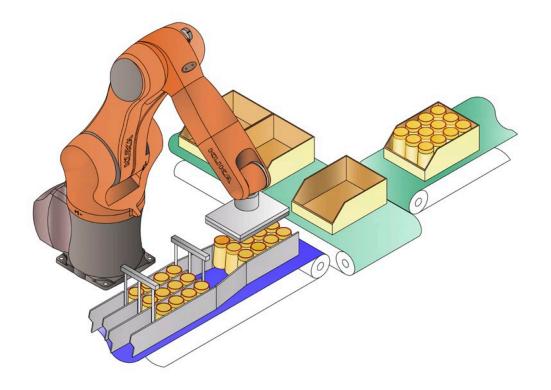

## RCL120RCTL | Robot carton collator/loader

#### Standard technical specifications

**Speed:** Up to 200 CPM\* **Concept:** Multiple sizes

**Robot:** KUKA robot to suit application **Operating height:** 900mm nominal

Sample power consumption: 11.5Kw, 24.5A/Ph, 440V, 3 Phase, N&E

### Pack type

Cases or Trays

#### **Options**

Inline and right angle discharge Changepart or adjustable pick head On demand multiple size tray loading Conveyors Shrink wrapping
Automatic or robotic case/carton loading and closing

©2019 WestRock Company, All rights reserved.