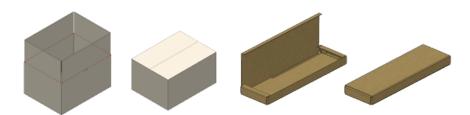

### **Board specification**

Case/carton styles: Photobox Materials: B flute, C flute, E flute Typical FEFCO styles: 0420, 0415