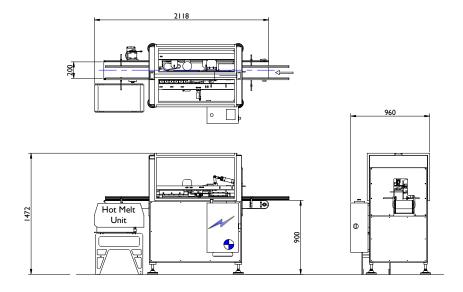

#### Standard technical specifications

**Speed:** Up to 30 CPM

**Closure:** Single flap or double flap, glue close top or side

**Concept:** Random Length, Single Flap Closer **Case size:** Max W350mm x H350mm x L350mm

**Infeed height:** 900mm **Outfeed height:** 900mm

Sample power consumption: 4.5Kw, 16A/Ph, 440V, 3 Phase, N&E

Air supply: Up to 2.8 litres/cycle @ 80 psi (6 bar)

Net weight: 550 Kg Hot melt clue closure