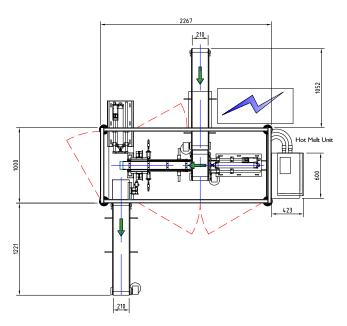

### Standard technical specifications

Speed: Up to 30 CPMClosure: Three flap glue closerConcept: Size changeableCase size: Max W350mm x H200mm x L400mmInfeed height: 800mm ± 50mmOutfeed height: 800mm ± 50mmSample power consumption: 12Kw, 18A/Ph, 400V, 3 Phase, N&EAir supply: Up to 4 litres / cycle @ 6 barNet weight: 750KgGlue: Hot melt glue closureSpecific components: Rockwell ControlsMainframe: Powder coated mild steel