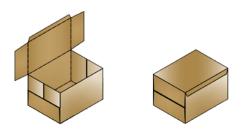

## **Board specification**

Case/carton styles: Loraparound type with three flaps Materials: B flute, C flute, E flute Typical FEFCO styles: 0406, 0410