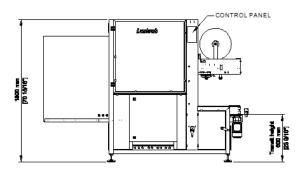

### Standard technical specifications

Speed: Up to 25 CPM

**Closure:** Tape closure top only Concept: Size changeable

Case size: Min L200 x W150 x H120 | Max L620 x W510 x H500

Infeed height: 600mm + or - 30mm Outfeed height: 600mm + or - 30mm

Sample power consumption: 0.4Kw, 16A/Ph, 440V, 3 Phase, N&E

**Air supply:** Up to 1.1 cfm @ 80 psi (6 bar)

Net weight: 550Kg

Tape closure either 75mm or 50mm tape Mainframe: Powder coated mild steel