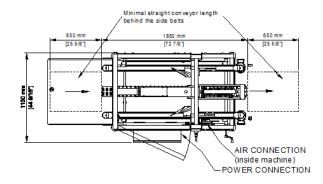

### Standard technical specifications

Speed: Up to 25 CPM

**Closure:** Tape closure top only Concept: Size changeable

Case size: Min L200 x W150 x H120 | Max L620 x W510 x H500

Infeed height: 600mm + or - 30mm Outfeed height: 600mm + or - 30mm

Sample power consumption: 0.4Kw, 16A/Ph, 440V, 3 Phase, N&E

**Air supply:** Up to 1.1 cfm @ 80 psi (6 bar)

Net weight: 550Kg

Tape closure either 75mm or 50mm tape Mainframe: Powder coated mild steel